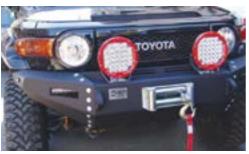

#### **OFFROAD**

- Front and Back Bumper 26
  - Fender Flares 27
    - Fj Cruiser 28
  - Jeep Wrangler 30
    - Cherokee 32
  - Toyota & Land Cruiser 33
    - Rock Slider 34
    - Back Mini Ladder 35
      - Round Led 36
        - Led Bar 37
      - Offroad Tools 38
- Lovells springs & Suspensions 39

# FJ Cruiser

#### TOYOTA & LAND CRUISER