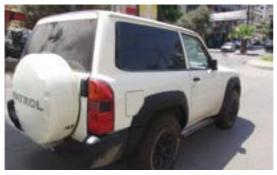

- Front and Back Bumper 26
  - Fender Flares 27
    - Fj Cruiser 28
  - Jeep Wrangler 30
    - Cherokee 32
  - Toyota & Land Cruiser 33
    - Rock Slider 34
    - Back Mini Ladder 35
      - Round Led 36
        - Led Bar 37
      - Offroad Tools 38
- Lovells springs & Suspensions 39

#### **SALEH TUNING**

- Body Kit & Suicide Door 41
  - Paint 42
  - Upholstery 43

#### VIP

- Front & Back Bumper Military 45
  - Reinforced Front 46
  - Dynamics Flash Lights 47
  - Toyota & Land Cruiser 48
    - Flash Lights 50
    - Window Tint 51
    - Protective Coating 52

#### **INDEX PAGE**



X5





























X6



















X3















# Volkswagen



















#### Mazda















#### Lada

















# Jeep

#### Wrangler















## Nissan































# Hyundai



















## Kia Motors















# FJ Cruiser































#### Honda































## Ford



















#### Infiniti













# DODGE

#### Nitro



































# Chevrolet

















#### GMC

# GMC Envoy















## Audi















# Saleh 4X4 provides several products for all types of SUV's and Off-Road Vehicles!

- Custom and Manufactured Steel Bumpers and Defenders!
- Side Steps and Rock Sliders!
- Tool Boxes and Cargo!
- Off-Road Gear and Accessories!
- Lift Kits and Suspensions!
- Led Lights and Off-Road Lights!
- Wheels and Tires!
- Fender Flares and Much More...



















#### Fender Flares