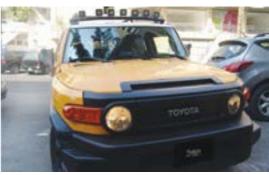

Toyota & Land Cruiser 33
    - Rock Slider 34
    - Back Mini Ladder 35
      - Round Led 36
        - Led Bar 37
      - Offroad Tools 38
- Lovells springs & Suspensions 39

#### **SALEH TUNING**

- Body Kit & Suicide Door 41
  - Paint 42
  - Upholstery 43

#### VIP

- Front & Back Bumper Military 45
  - Reinforced Front 46
  - Dynamics Flash Lights 47
  - Toyota & Land Cruiser 48
    - Flash Lights 50
    - Window Tint 51
    - Protective Coating 52

#### **INDEX PAGE**



X5





























X6



















X3















# Volkswagen



















#### Mazda















#### Lada

















# Jeep

#### Wrangler















## Nissan































# Hyundai



















## Kia Motors















# FJ Cruiser































#### Honda































## Ford



















#### Infiniti













# DODGE

#### Nitro



































# Chevrolet

















#### GMC

# GMC Envoy















## Audi















# Saleh 4X4 provides several products for all types of SUV's and Off-Road Vehicles!

- Custom and Manufactured Steel Bumpers and Defenders!
- Side Steps and Rock Sliders!
- Tool Boxes and Cargo!
- Off-Road Gear and Accessories!
- Lift Kits and Suspensions!
- Led Lights and Off-Road Lights!
- Wheels and Tires!
- Fender Flares and Much More...



















#### Fender Flares























































































#### TOYOTA & LAND CRUISER































#### Back Mini