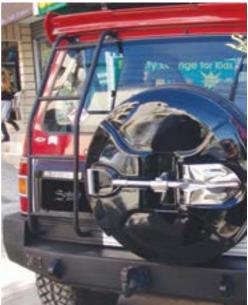

#### Honda































## Ford



















#### Infiniti













# DODGE

#### Nitro



































# Chevrolet

















#### GMC

# GMC Envoy















## Audi















# Saleh 4X4 provides several products for all types of SUV's and Off-Road Vehicles!

- Custom and Manufactured Steel Bumpers and Defenders!
- Side Steps and Rock Sliders!
- Tool Boxes and Cargo!
- Off-Road Gear and Accessories!
- Lift Kits and Suspensions!
- Led Lights and Off-Road Lights!
- Wheels and Tires!
- Fender Flares and Much More...



















#### Fender Flares























































































#### TOYOTA & LAND CRUISER































#### Back Mini Ladder



























## Led Bar





























# **Lovells Springs & Suspensions**

Lovells 3" Lift Kits and Suspensions Made in Australia. Lift Kits and Shocks available for most popular makes: Toyota, Jeep, Dodge, Chevy, Mitsubishi, Nissan and much more!







#### Saleh Tuning provides custom solutions for all types of Cars and SUV's including Off-Road vehicles!

- Custom Paint!
- Custom Interiors!
- Body Kits!
- Face Lifts!
- Spoilers and Side Skirts!
- Custom Hood Modifications!
- Engine Tuning!
- Custom Exhaust!
- Window Tinting and Much More...



## Body Kit & Suicide Door





























## Upholstery

















#### Front & Back Bumper Military





### **Dynamics Flash Lights**





























#### Window Tint

#### Difference Between Li