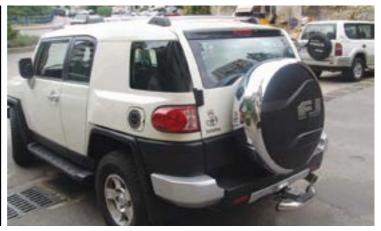

rokee 32
  - Toyota & Land Cruiser 33
    - Rock Slider 34
    - Back Mini Ladder 35
      - Round Led 36
        - Led Bar 37
      - Offroad Tools 38
- Lovells springs & Suspensions 39

#### **SALEH TUNING**

- Body Kit & Suicide Door 41
  - Paint 42
  - Upholstery 43

#### VIP

- Front & Back Bumper Military 45
  - Reinforced Front 46
  - Dynamics Flash Lights 47
  - Toyota & Land Cruiser 48
    - Flash Lights 50
    - Window Tint 51
    - Protective Coating 52

#### **INDEX PAGE**



X5





























X6



















X3















# Volkswagen



















#### Mazda















#### Lada

















# Jeep

#### Wrangler















## Nissan































# Hyundai



















## Kia Motors















# FJ Cruiser































#### Honda































## Ford



















#### Infiniti













# DODGE

#### Nitro



































# Chevrolet

















#### GMC

# GMC Envoy















## Audi















# Saleh 4X4 provides several products for all types of SUV's and Off-Road Vehicles!

- Custom and Manufactured Steel Bumpers and Defenders!
- Side Steps and Rock Sliders!
- Tool Boxes and Cargo!
- Off-Road Gear and Accessories!
- Lift Kits and Suspensions!
- Led Lights and Off-Road Lights!
- Wheels and Tires!
- Fender Flares and Much More...



















#### Fender Flares























































































#### TOYOTA & LAND CRUISER































###