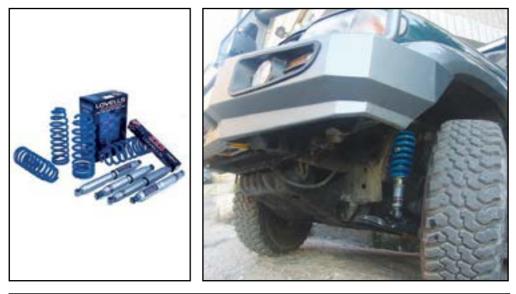

# **Lovells Springs & Suspensions**

Lovells 3" Lift Kits and Suspensions Made in Australia. Lift Kits and Shocks available for most popular makes: Toyota, Jeep, Dodge, Chevy, Mitsubishi, Nissan and much more!