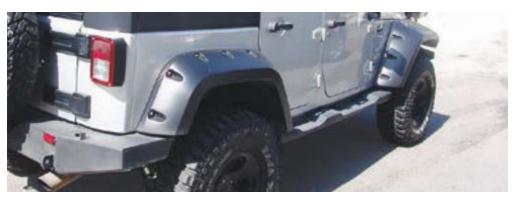

#### **OFFROAD**

- Front and Back Bumper 26
  - Fender Flares 27
    - Fj Cruiser 28
  - Jeep Wrangler 30
    - Cherokee 32
  - Toyota & Land Cruiser 33
    - Rock Slider 34
    - Back Mini Ladder 35
      - Round Led 36
        - Led Bar 37
      - Offroad Tools 38
- Lovells springs & Suspensions 39

#### Fender Flares