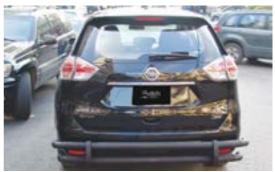

r 26
  - Fender Flares 27
    - Fj Cruiser 28
  - Jeep Wrangler 30
    - Cherokee 32
  - Toyota & Land Cruiser 33
    - Rock Slider 34
    - Back Mini Ladder 35
      - Round Led 36
        - Led Bar 37
      - Offroad Tools 38
- Lovells springs & Suspensions 39

#### **SALEH TUNING**

- Body Kit & Suicide Door 41
  - Paint 42
  - Upholstery 43

#### VIP

- Front & Back Bumper Military 45
  - Reinforced Front 46
  - Dynamics Flash Lights 47
  - Toyota & Land Cruiser 48
    - Flash Lights 50
    - Window Tint 51
    - Protective Coating 52

#### **INDEX PAGE**



X5





























X6



















X3















# Volkswagen



















#### Mazda















#### Lada

















# Jeep

#### Wrangler















## Nissan































# Hyundai



















## Kia Motors















# FJ Cruiser































#### Honda































## Ford



















#### Infiniti













# DODGE

#### Nitro



































# Chevrolet

















#### GMC

# GMC Envoy















## Audi















# Saleh 4X4 provides several products for all types of SUV's and Off-Road Vehicles!

- Custom and Manufactured Steel Bumpers and Defenders!
- Side Steps and Rock Sliders!
- Tool Boxes and Cargo!
- Off-Road Gear and Accessories!
- Lift Kits and Suspensions!
- Led Lights and Off-Road Lights!
- Wheels and Tires!
- Fender Flares and Much More...



















#### Fender Flares