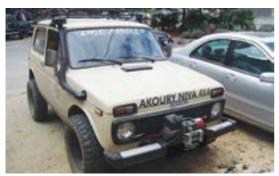

hevrolet 22
  - GMC Envoy 23
    - Audi 24

#### **OFFROAD**

- Front and Back Bumper 26
  - Fender Flares 27
    - Fj Cruiser 28
  - Jeep Wrangler 30
    - Cherokee 32
  - Toyota & Land Cruiser 33
    - Rock Slider 34
    - Back Mini Ladder 35
      - Round Led 36
        - Led Bar 37
      - Offroad Tools 38
- Lovells springs & Suspensions 39

#### **SALEH TUNING**

- Body Kit & Suicide Door 41
  - Paint 42
  - Upholstery 43

#### VIP

- Front & Back Bumper Military 45
  - Reinforced Front 46
  - Dynamics Flash Lights 47
  - Toyota & Land Cruiser 48
    - Flash Lights 50
    - Window Tint 51
    - Protective Coating 52

#### **INDEX PAGE**



X5





























X6



















X3















# Volkswagen



















#### Mazda















#### Lada

















# Jeep

#### Wrangler















## Nissan































# Hyundai



















## Kia Motors















# FJ Cruiser































#### Honda































## Ford



















#### Infiniti













# DODGE

#### Nitro



































# Chevrolet

















#### GMC

# GMC Envoy















## Audi















# Saleh 4X4 provides several products for all types of SUV's and Off-Road Vehicles!

- Custom and Manufactured Steel Bumpers and Defenders!
- Side Steps and Rock Sliders!
- Tool Boxes and Cargo!
- Off-Road Gear and Accessories!
- Lift Kits and Suspensions!
- Led Lights and Off-Road Lights!
- Wheels and Tires!
- Fender Flares and Much More...



















#### Fe