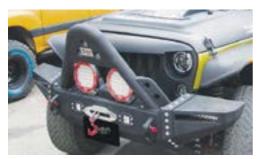

#### **OFFROAD**

- Front and Back Bumper 26
  - Fender Flares 27
    - Fj Cruiser 28
  - Jeep Wrangler 30
    - Cherokee 32
  - Toyota & Land Cruiser 33
    - Rock Slider 34
    - Back Mini Ladder 35
      - Round Led 36
        - Led Bar 37
      - Offroad Tools 38
- Lovells springs & Suspensions 39

# Jeep

#### Wrangler