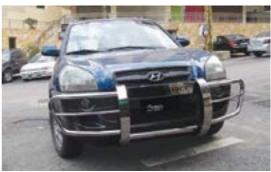

- Fj Cruiser 28
  - Jeep Wrangler 30
    - Cherokee 32
  - Toyota & Land Cruiser 33
    - Rock Slider 34
    - Back Mini Ladder 35
      - Round Led 36
        - Led Bar 37
      - Offroad Tools 38
- Lovells springs & Suspensions 39

#### **SALEH TUNING**

- Body Kit & Suicide Door 41
  - Paint 42
  - Upholstery 43

#### VIP

- Front & Back Bumper Military 45
  - Reinforced Front 46
  - Dynamics Flash Lights 47
  - Toyota & Land Cruiser 48
    - Flash Lights 50
    - Window Tint 51
    - Protective Coating 52

#### **INDEX PAGE**



X5





























X6



















X3















# Volkswagen



















#### Mazda















#### Lada

















# Jeep

#### Wrangler















## Nissan































# Hyundai



















## Kia Motors















# FJ Cruiser































#### Honda































## Ford



















#### Infiniti













# DODGE

#### Nitro



































# Chevrolet

















#### GMC

# GMC Envoy















## Audi















# Saleh 4X4 provides several products for all types of SUV's and Off-Road Vehicles!

- Custom and Manufactured Steel Bumpers and Defenders!
- Side Steps and Rock Sliders!
- Tool Boxes and Cargo!
- Off-Road Gear and Accessories!
- Lift Kits and Suspensions!
- Led Lights and Off-Road Lights!
- Wheels and Tires!
- Fender Flares and Much More...



















#### Fender Flares























































































#### TOYOTA