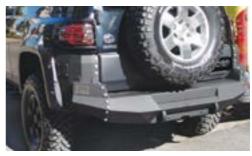

#### **OFFROAD**

- Front and Back Bumper 26
  - Fender Flares 27
    - Fj Cruiser 28
  - Jeep Wrangler 30
    - Cherokee 32
  - Toyota & Land Cruiser 33
    - Rock Slider 34
    - Back Mini Ladder 35
      - Round Led 36
        - Led Bar 37
      - Offroad Tools 38
- Lovells springs & Suspensions 39

#### Fender Flares