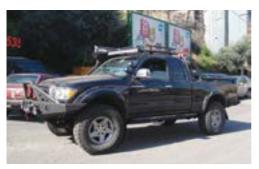

#### **OFFROAD**

- Front and Back Bumper 26
  - Fender Flares 27
    - Fj Cruiser 28
  - Jeep Wrangler 30
    - Cherokee 32
  - Toyota & Land Cruiser 33
    - Rock Slider 34
    - Back Mini Ladder 35
      - Round Led 36
        - Led Bar 37
      - Offroad Tools 38
- Lovells springs & Suspensions 39

#### TOYOTA & LAND CRUISER