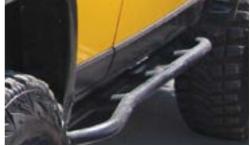

#### **OFFROAD**

- Front and Back Bumper 26
  - Fender Flares 27
    - Fj Cruiser 28
  - Jeep Wrangler 30
    - Cherokee 32
  - Toyota & Land Cruiser 33
    - Rock Slider 34
    - Back Mini Ladder 35
      - Round Led 36
        - Led Bar 37
      - Offroad Tools 38
- Lovells springs & Suspensions 39