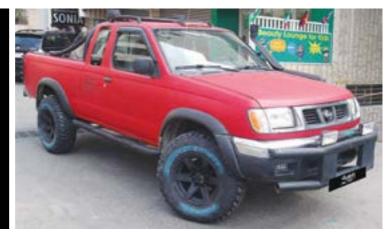

**

- Front and Back Bumper 26
  - Fender Flares 27
    - Fj Cruiser 28
  - Jeep Wrangler 30
    - Cherokee 32
  - Toyota & Land Cruiser 33
    - Rock Slider 34
    - Back Mini Ladder 35
      - Round Led 36
        - Led Bar 37
      - Offroad Tools 38
- Lovells springs & Suspensions 39

#### **SALEH TUNING**

- Body Kit & Suicide Door 41
  - Paint 42
  - Upholstery 43

#### VIP

- Front & Back Bumper Military 45
  - Reinforced Front 46
  - Dynamics Flash Lights 47
  - Toyota & Land Cruiser 48
    - Flash Lights 50
    - Window Tint 51
    - Protective Coating 52

#### **INDEX PAGE**



X5





























X6



















X3















# Volkswagen



















#### Mazda















#### Lada

















# Jeep

#### Wrangler















## Nissan































# Hyundai



















## Kia Motors















# FJ Cruiser































#### Honda































## Ford



















#### Infiniti













# DODGE

#### Nitro



































# Chevrolet

















#### GMC

# GMC Envoy















## Audi















# Saleh 4X4 provides several products for all types of SUV's and Off-Road Vehicles!

- Custom and Manufactured Steel Bumpers and Defenders!
- Side Steps and Rock Sliders!
- Tool Boxes and Cargo!
- Off-Road Gear and Accessories!
- Lift Kits and Suspensions!
- Led Lights and Off-Road Lights!
- Wheels and Tires!
- Fender Flares and Much More...



















#### Fender Flares