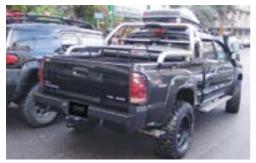

#### **OFFROAD**

- Front and Back Bumper 26
  - Fender Flares 27
    - Fj Cruiser 28
  - Jeep Wrangler 30
    - Cherokee 32
  - Toyota & Land Cruiser 33
    - Rock Slider 34
    - Back Mini Ladder 35
      - Round Led 36
        - Led Bar 37
      - Offroad Tools 38
- Lovells springs & Suspensions 39

#### Back Mini Ladder