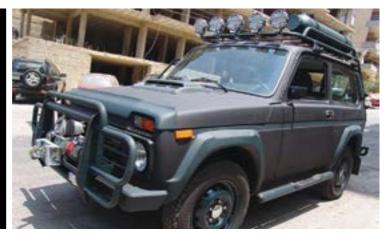

- Chevrolet 22
  - GMC Envoy 23
    - Audi 24

#### **OFFROAD**

- Front and Back Bumper 26
  - Fender Flares 27
    - Fj Cruiser 28
  - Jeep Wrangler 30
    - Cherokee 32
  - Toyota & Land Cruiser 33
    - Rock Slider 34
    - Back Mini Ladder 35
      - Round Led 36
        - Led Bar 37
      - Offroad Tools 38
- Lovells springs & Suspensions 39

#### **SALEH TUNING**

- Body Kit & Suicide Door 41
  - Paint 42
  - Upholstery 43

#### VIP

- Front & Back Bumper Military 45
  - Reinforced Front 46
  - Dynamics Flash Lights 47
  - Toyota & Land Cruiser 48
    - Flash Lights 50
    - Window Tint 51
    - Protective Coating 52

#### **INDEX PAGE**



X5





























X6



















X3















# Volkswagen



















#### Mazda















#### Lada

















# Jeep

#### Wrangler















## Nissan































# Hyundai



















## Kia Motors















# FJ Cruiser































#### Honda































## Ford



















#### Infiniti













# DODGE

#### Nitro



































# Chevrolet

















#### GMC

# GMC Envoy















## Audi















# Saleh 4X4 provides several products for all types of SUV's and Off-Road Vehicles!

- Custom and Manufactured Steel Bumpers and Defenders!
- Side Steps and Rock Sliders!
- Tool Boxes and Cargo!
- Off-Road Gear and Accessories!
- Lift Kits and Suspensions!
- Led Lights and Off-Road Lights!
- Wheels and Tires!
- Fender Flares and Much More...



















#