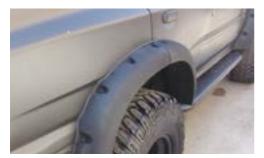

#### **OFFROAD**

- Front and Back Bumper 26
  - Fender Flares 27
    - Fj Cruiser 28
  - Jeep Wrangler 30
    - Cherokee 32
  - Toyota & Land Cruiser 33
    - Rock Slider 34
    - Back Mini Ladder 35
      - Round Led 36
        - Led Bar 37
      - Offroad Tools 38
- Lovells springs & Suspensions 39

#### Fender Flares