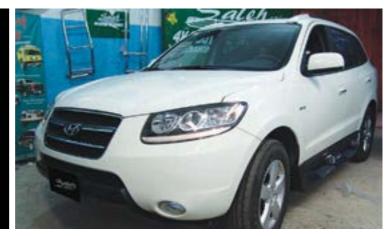

Flares 27
    - Fj Cruiser 28
  - Jeep Wrangler 30
    - Cherokee 32
  - Toyota & Land Cruiser 33
    - Rock Slider 34
    - Back Mini Ladder 35
      - Round Led 36
        - Led Bar 37
      - Offroad Tools 38
- Lovells springs & Suspensions 39

#### **SALEH TUNING**

- Body Kit & Suicide Door 41
  - Paint 42
  - Upholstery 43

#### VIP

- Front & Back Bumper Military 45
  - Reinforced Front 46
  - Dynamics Flash Lights 47
  - Toyota & Land Cruiser 48
    - Flash Lights 50
    - Window Tint 51
    - Protective Coating 52

#### **INDEX PAGE**



X5





























X6



















X3















# Volkswagen



















#### Mazda















#### Lada

















# Jeep

#### Wrangler















## Nissan































# Hyundai



















## Kia Motors















# FJ Cruiser































#### Honda































## Ford



















#### Infiniti













# DODGE

#### Nitro



































# Chevrolet

















#### GMC

# GMC Envoy















## Audi















# Saleh 4X4 provides several products for all types of SUV's and Off-Road Vehicles!

- Custom and Manufactured Steel Bumpers and Defenders!
- Side Steps and Rock Sliders!
- Tool Boxes and Cargo!
- Off-Road Gear and Accessories!
- Lift Kits and Suspensions!
- Led Lights and Off-Road Lights!
- Wheels and Tires!
- Fender Flares and Much More...



















#### Fender Flares