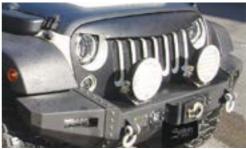

#### **OFFROAD**

- Front and Back Bumper 26
  - Fender Flares 27
    - Fj Cruiser 28
  - Jeep Wrangler 30
    - Cherokee 32
  - Toyota & Land Cruiser 33
    - Rock Slider 34
    - Back Mini Ladder 35
      - Round Led 36
        - Led Bar 37
      - Offroad Tools 38
- Lovells springs & Suspensions 39

# Jeep

#### Wrangler