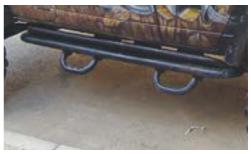

#### **OFFROAD**

- Front and Back Bumper 26
  - Fender Flares 27
    - Fj Cruiser 28
  - Jeep Wrangler 30
    - Cherokee 32
  - Toyota & Land Cruiser 33
    - Rock Slider 34
    - Back Mini Ladder 35
      - Round Led 36
        - Led Bar 37
      - Offroad Tools 38
- Lovells springs & Suspensions 39