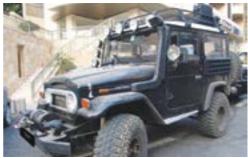

#### **OFFROAD**

- Front and Back Bumper 26
  - Fender Flares 27
    - Fj Cruiser 28
  - Jeep Wrangler 30
    - Cherokee 32
  - Toyota & Land Cruiser 33
    - Rock Slider 34
    - Back Mini Ladder 35
      - Round Led 36
        - Led Bar 37
      - Offroad Tools 38
- Lovells springs & Suspensions 39

#### TOYOTA & LAND CRUISER